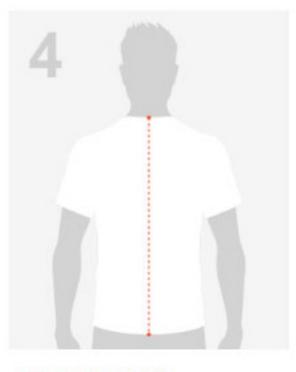

#### D: BACK LENGTH

Measure from the center of the neck at collar seem to the hem edge for back length.

| JACKET SIZE | A: YOUR CHEST | B: YOUR WAIST | C: YOUR SLEEVE | D: YOUR BACK LENGTH |
|-------------|---------------|---------------|----------------|---------------------|
| xxs         | 28-30         | 20-22         | 28-29          | 23                  |
| xs          | 30-32         | 24-26         | 30-31          | 24                  |
| S           | 34-36         | 28-30         | 31-32          | 25                  |
| м           | 38            | 32            | 32             | 26.5                |
| M/TALL      | 38            | 32            | 33-34          | 28                  |
| L           | 40-42         | 34-36         | 33-34          | 27.5                |
| L/TALL      | 40-42         | 34-36         | 35-36          | 29                  |
| XL          | 44-46         | 38-40         | 34-35          | 28.5                |
| XL/TALL     | 44-46         | 38-40         | 36             | 30                  |
| 2XL         | 48-50         | 42-44         | 35-36          | 29.5                |
| 2XL/TALL    | 48-50         | 42-44         | 37             | 31                  |
| 3XL         | 52-54         | 46-48         | 36-37          | 30.5                |