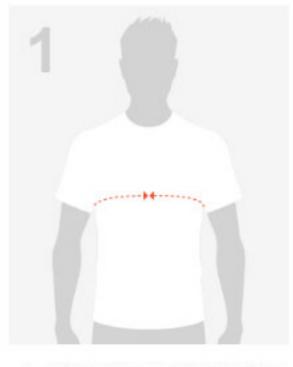

#### A: CHEST IN CIRCUMFERENCE

Stand straight and measure the fullest part under the arm in circumference. The tape measure should be snug.