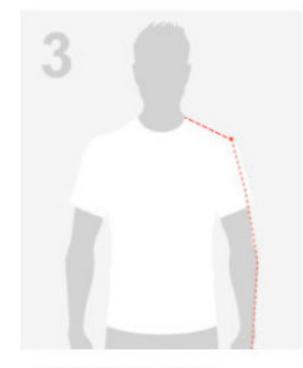

#### **B: WAIST IN CIRCUMFERENCE**

Measure across your natural waistline.

Stand up straight with your arms down at your side and measure from your neck to where wrist meets your hand.