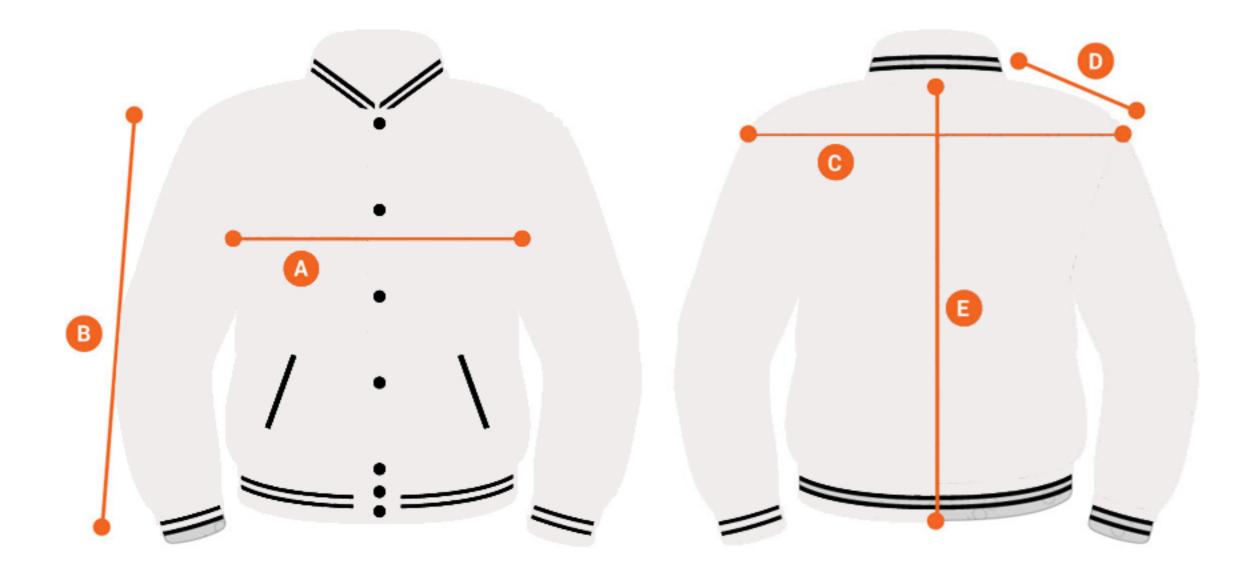

## YOUR JACKET MEASUREMENTS

Please Note: These measurements are based on measuring a similar garment out flat on a table, and measuring across the 5 points shown in the picture ONLY. Do not measure around a physical body.

Individual finished garment measurements may vary by +/- .6 inch (1-2 cm). Garments are custom made to order, we don't offer exchanges or refunds for incorrect sizes or change of mind.

Please note that Column A shows across chest measurement of the finished garment and not circumferencial measurement. In order to calculate chest size mulitply it by 2.

| SIZE     | A: CHEST | B: SLEEVE LENGTH | C: ACROSS SHOULDER | D: HALF SHOULDER | E: BACK LENGTH |
|----------|----------|------------------|--------------------|------------------|----------------|
| xxs      | 18       | 24               | 16                 | 6                | 23             |
| xs       | 20       | 24.5             | 17                 | 6.25             | 24             |
| s        | 22       | 25               | 18                 | 6.5              | 25             |
| м        | 24       | 25.5             | 19                 | 6.75             | 26.5           |
| M/TALL   | 24       | 27               | 19                 | 6.75             | 28             |
| L        | 26       | 26               | 20                 | 7                | 27.5           |
| L/TALL   | 26       | 27.5             | 20                 | 7                | 29             |
| XL       | 28       | 26.5             | 21                 | 7.25             | 28.5           |
| XL/TALL  | 28       | 28               | 21                 | 7.25             | 30             |
| 2X1.     | 30       | 27               | 22                 | 7.5              | 29.5           |
| 2XL/TALL | 30       | 28.5             | 22                 | 7.5              | 31             |
| 3XL      | 32       | 27.5             | 23                 | 7.75             | 30.5           |