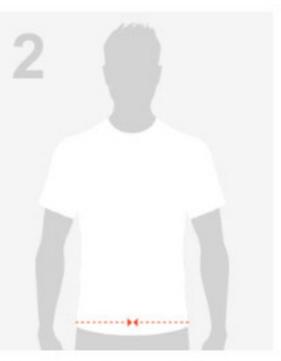

#### **B: WAIST IN CIRCUMFERENCE**

Measure across your natural waistline.

Stand up straight with your arms down at your side and measure from your neck to where wrist meets your hand.